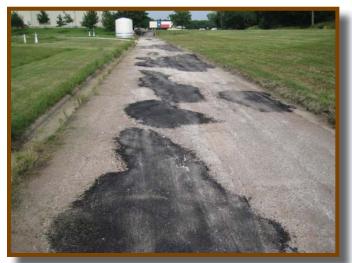

| Match Director: | Jason Foshea            |
|-----------------|-------------------------|
|                 | fosheajason@hotmail.com |

Thanks

Membership would like to thank Randy Walhood for his silver tongue negotiating skills. With the completion of the pipeline

at skeet field 5, Randy somehow managed to get our entry road patched as part of the process. Nice job Randy.

Bullseye Shoot - Shooters' view of the targets

THINGS TO REMEMBER ON MEMORIAL DAY