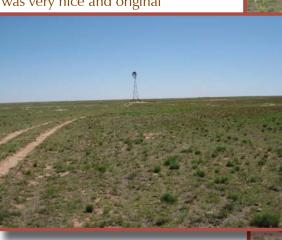

## Rita Blanca National Grasslands Prairie Dog Hunt May 22, 2010

Short note - dogs were a little disappointing - they had been poisoned 2 years ago and were just starting to come back - we had wind in the 35-50 mph range this was unbelievable as it was blowing water out of the wind mill tanks. On the plus side - it was a good group, Dale did an outstanding job with the food, where we stayed was very nice and original

home of old XIT ranch location. Antelope were "everywhere," no people and no place you would want to run out of gas lol...beer stayed cold and the jokes were non stop. It was a long drive but it was a part of the world I would have never seen and that was interesting. As we were

driving out of the

Prairie dog town

National Grass Lands Saturday we stumbled onto a dog town that was good for 20 minutes of great shooting. Shots were on the long side but with the wind to your back there was virtually no bullet drop even out to 400-500 yds.