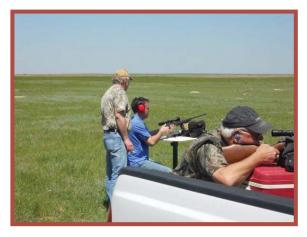

driving out of the

Prairie dog town

National Grass Lands Saturday we stumbled onto a dog town that was good for 20 minutes of great shooting. Shots were on the long side but with the wind to your back there was virtually no bullet drop even out to 400-500 yds.

Cheers,

Bill Schweitzer

Bill Schweitzer, Brad Ambrose & Terry Cullender

Terry, the spotter

Dale Holder and .22 with a red dot, and a very small prairie dog

Brad, Dale & Terry. Bill is taking the picture.