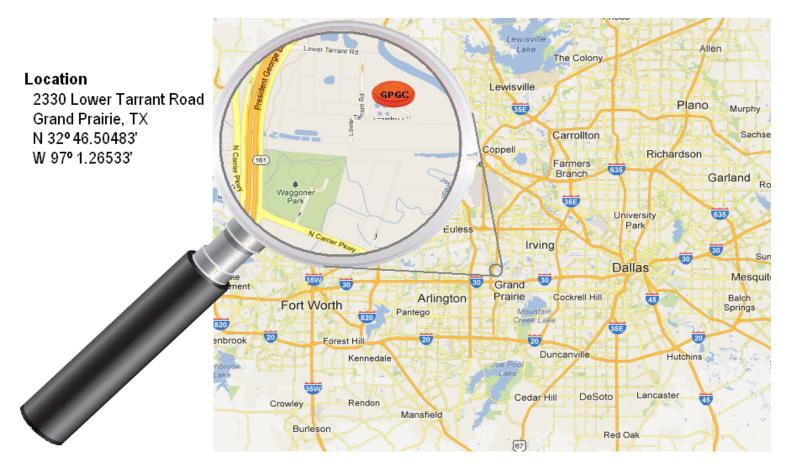

## Where We Are

We are located in Grand Prairie, Texas, midway between Dallas and Fort Worth. We are 1 mile north of I30, 2 1/2 miles east of TX360, and 4 1/2 miles south of TX183/DFW Airport.

The TX161 toll road is now open between TX183 and I20. There is an exit at Lower Tarrant Road that provides direct access to the club.

From the North: Take the Lower Tarrant Road exit. Turn left onto Lower Tarrant Road, stay to the right and continue on the two-lane road to the club entrance. When leaving the club, turn right at the TX161 intersection onto the northbound entrance ramp.

From the South: Take the Lower Tarrant Road exit and move quickly to the far right service road lane. Turn right onto Lower Tarrant Road and continue on the two-lane road to the club entrance. When leaving the club, turn left at the TX161 intersection onto the southbound service road, then enter the main lane ramp.